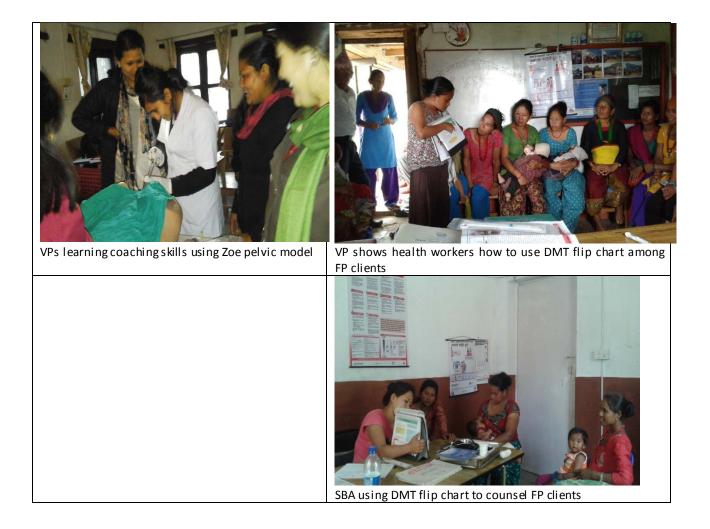

#### **3.2** Coaching Skills Training to VPs

Before initiating coaching/mentoring for service providers (especially for IUCD services in BCs), VPs were trained by an experienced coach on coaching/mentoring and counseling skills for two days

from the 21<sup>st</sup> to the 22<sup>nd</sup> February 2015. Three VPs from Ramechhap and one VP from Sindhupalchowk participated in the training which focused on:

- effective coaching skills of skilled birth attendants (SBAs) on FP counseling and service delivery, especially on IUCDs;
- review of knowledge regarding IUCDs including side-effects, effectiveness, return of fertility, complications, warning signs, and follow up visits;
- demonstration and practice using the Zoe pelvic model and observation of SBA coaching/mentoring skills on real IUCD clients, and
- infection prevention practices and storage of LARCs.

# 3.3 IUCD Coaching to Service Providers from BCs

After receiving coaching skills training and an analysis of initial quality assessment findings, VPs made a HF visit plan for initiating coaching/mentoring. Before the HF visit, VPs informed the Health Facility In-charge (HFI) and service provider of their intended visit at least one week in advance. VPs also informed HFI and LARC providers about the process of coaching and shared their plan for the coaching/mentoring day ahead of their visit. VPs reviewed clinical skills assessment findings from the previous assessment if there had been one (i.e. FP QI checklist if this had been completed during the previous visit). VPs also checked in advance whether there were women scheduled to visit for LARCs by asking service providers who are responsible for scheduling client visits. If no clients were scheduled during the planned period, VPs went to the nearest HF where clients were available. The following diagramme shows the coaching/mentoring process in BCs.