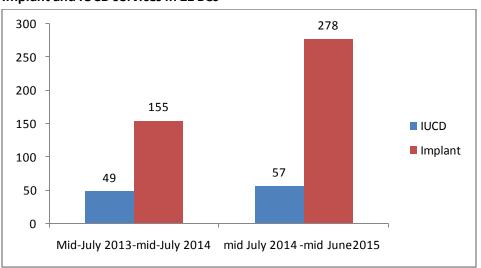

### 3.6 Comparison of LARC Services Provided in 21 BCs Current and Previous Year

In comparison to IUCD/implant service utilisation in the fiscal year 2013/14, a significant increase in service uptake has been observed in BCs. The service data for 11 months of 2014/15 has already surpassed the statistics of 2013/14. A total of 49 IUCD, and 155 implant services were provided by BCs in 2013/14, whereas a total of 57 IUCDs and 278 implant services have been provided this year (2014/15). Almost 50% of these services were provided after IUCD coaching (n=31) and implant training (n=115) to service providers. The number of BCs providing LARCs has increased from 13 to 21, and access to LARC services has increased (see Annex 4).

#### Implant and IUCD services in 21 BCs