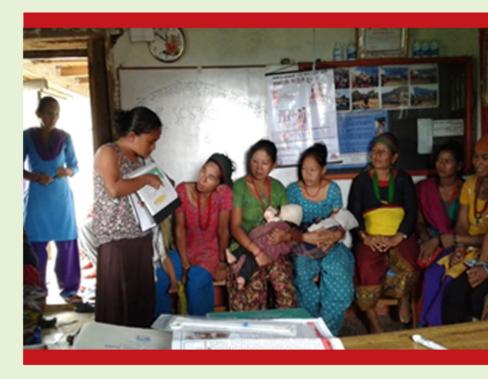

All 21 BCs have been visited by VPs. While conducting the initial quality assessments, VPs observed infrastructure, equipment availability, and the counseling process if a FP client was present. If a client was not available on the visit date, VPs collected information by asking service providers about the steps followed when providing services. VPs also helped service providers arrange implant/IUCD sets and to rearrange rooms to ensure privacy and adherence to standard infection prevention practices. VPs also supported service providers in maintaining proper records of FP services.

# 3.3 IUCD Coaching to Service Providers from BCs

After receiving coaching skills training and an analysis of initial quality assessment findings, VPs made a HF visit plan for initiating coaching/mentoring. Before the HF visit, VPs informed the Health Facility In-charge (HFI) and service provider of their intended visit at least one week in advance. VPs also informed HFI and LARC providers about the process of coaching and shared their plan for the coaching/mentoring day ahead of their visit. VPs reviewed clinical skills assessment findings from the previous assessment if there had been one (i.e. FP QI checklist if this had been completed during the previous visit). VPs also checked in advance whether there were women scheduled to visit for LARCs by asking service providers who are responsible for scheduling client visits. If no clients were scheduled during the planned period, VPs went to the nearest HF where clients were available. The following diagramme shows the coaching/mentoring process in BCs.

4. Provide feedback and recommendations to the provider

5. Report to the HFI and DC

Therefore, VPs primarily provided coaching and mentoring<sup>1</sup> services on IUCDs to those SBAs lacking confidence in providing IUCD services. VPs administered an IUCD and implant FP QI checklist (see Annex 1: QI Tools 1, 6, and 7) and helped take corrective actions as required both at the local level involving HFIs and health facility operation and management committee (HFOMC) members and at the DHO. If required, based on the findings of the initial FP QI assessment of IUCD and implant services, VPs also coached other IUCD/implant trained paramedics/SBAs on IUCD/implant insertion/removal skills. Local HF staff were also mobilized during the LARC counseling process, screening of IUCD/implant cases, and during follow-up of cases.